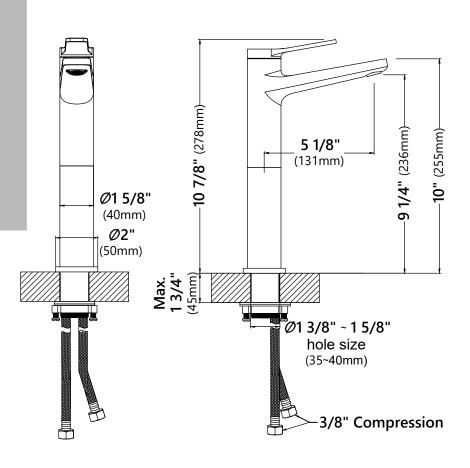

# Single Lever Vessel Bathroom Faucet

Faucet Dimensions Overall Height: 10 7/8" Overall Width: 2" Spout Height: 9 1/4" Spout Reach: 5 1/8"

#### Features

- Vessel Faucet
- Brass Body
- Lead Free Brass Waterway
- Flow Rate 1.2gpm (4.5L/min) @ 60 psi
- 25mm Ceramic Cartridge
- 22 5/8" Integrated Nylon Waterlines
- Dome Shaped Screen Washer
- Adjustable Soft Touch Silicone Aerator
- Connections 3/8"
- Max Deck Thickness: 1 1/2"
- TPI of Aerator M24\*1